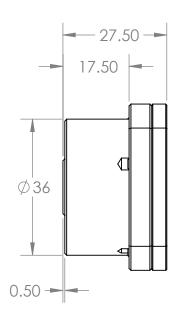

|                                                                                                                                                                                                                                                                                   | UNLESS OTHERWISE SPECIFIED: |           | NAME | DATE |                      |         |       |        |
|-----------------------------------------------------------------------------------------------------------------------------------------------------------------------------------------------------------------------------------------------------------------------------------|-----------------------------|-----------|------|------|----------------------|---------|-------|--------|
|