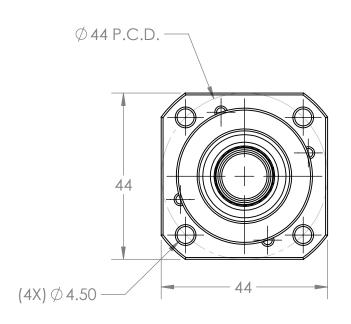

|                                                                                                                                                                                                                                                                                   | UNLESS OTHERWISE SPECIFIED: |           | NAME | DATE |                      |         |       |        |
|-----------------------------------------------------------------------------------------------------------------------------------------------------------------------------------------------------------------------------------------------------------------------------------|-----------------------------|-----------|------|------|----------------------|---------|-------|--------|
|