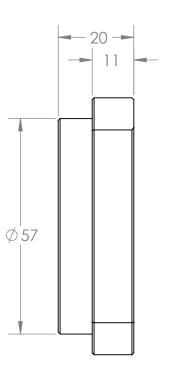

| UNLESS OTHERWISE SPECIFIED: |           | NAME | DATE       |              |         |               |     |  |
|-----------------------------|-----------|------|------------|--------------|---------|---------------|-----|--|
|                             | DRAWN:    |      |            |              |         |               |     |  |
|                             | CHECKED:  |      |            |              |         |               |     |  |
|                             |           |      |            | TITLE:       |         |               |     |  |
| _                           |           |      |            | WB           | F-20    | END SUPPO     | ORT |  |
| MATERIAI                    | COMMENTS: |      |            | DWC NO       |         |               |     |  |
| THE WELLE                   |           |      |            | DWG. NO. REV |         |               | REV |  |
| FINISH                      | -         |      |            |              |         | <b>WBF-20</b> |     |  |
| DO NOT SCALE DRAWING        |           |      | SCALE: 1:2 |              | WEIGHT: | SHEET 1 OF 1  |     |  |