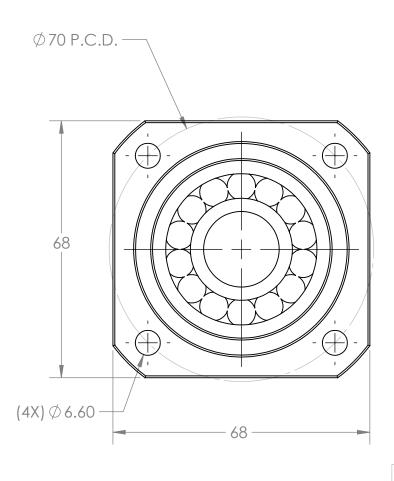

| UNLESS OTHERWISE SPECIFIED: |           | NAME | DATE       |              |         |               |     |  |
|-----------------------------|-----------|------|------------|--------------|---------|---------------|-----|--|
|                             | DRAWN:    |      |            |              |         |               |     |  |
|                             | CHECKED:  |      |            |              |         |               |     |  |
|                             |           |      |            | TITLE:       |         |               |     |  |
| _                           |           |      |            | WB           | F-20    | END SUPPO     | ORT |  |
| MATERIAI                    | COMMENTS: |      |            | DWC NO       |         |               |     |  |
| THE WELLE                   |           |      |            | DWG. NO. REV |         |               | REV |  |
| FINISH                      | -         |      |            |              |         | <b>WBF-20</b> |     |  |
| DO NOT SCALE DRAWING        |           |      | SCALE: 1:2 |              | WEIGHT: | SHEET 1 OF 1  |     |  |