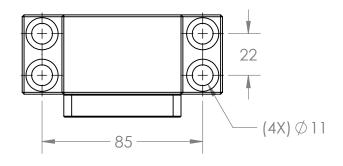

|  | PROPRIETARY AND CONFIDENTIAL<br>THE INFORMATION CONTAINED IN THIS<br>DRAWING IS THE SOLE PROPERTY OF<br><insert company="" here="" name="">. ANY<br/>REPRODUCTION IN PART OR AS A WHOLE<br/>WITHOUT THE WRITTEN PERMISSION OF<br/><insert company="" here="" name=""> IS<br/>PROHIBITED.</insert></insert> | DO NOT SCALE DRAWING        | -         |      |      | SCALE: 1:2        | BK-25  |           | Sheet 1 of 1 |  |
|--|------------------------------------------------------------------------------------------------------------------------------------------------------------------------------------------------------------------------------------------------------------------------------------------------------------|-----------------------------|-----------|------|------|-------------------|--------|-----------|--------------|--|
|  |                                                                                                                                                                                                                                                                                                            | FINISH                      | -         |      |      | DWG.              |        | REV<br>25 |              |  |
|  |                                                                                                                                                                                                                                                                                                            |                             | COMMENTS: |      |      |                   |        |           |              |  |
|  |                                                                                                                                                                                                                                                                                                            |                             |           |      |      | BK-25 END SUPPORT |        |           |              |  |
|  |                                                                                                                                                                                                                                                                                                            |                             |           |      |      | TITLE:            | TITLE: |           |              |  |
|  |                                                                                                                                                                                                                                                                                                            |                             | CHECKED:  |      |      |                   |        |           |              |  |
|  |                                                                                                                                                                                                                                                                                                            |                             | DRAWN:    |      |      |                   |        |           |              |  |
|  |                                                                                                                                                                                                                                                                                                            | UNLESS OTHERWISE SPECIFIED: |           | NAME | DATE |                   |        |           |              |  |