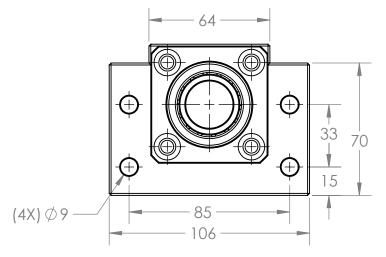

|  | PROPRIETARY AND CONFIDENTIAL<br>THE INFORMATION CONTAINED IN THIS<br>DRAWING IS THE SOLE PROPERTY OF<br><insert company="" here="" name="">. ANY<br/>REPRODUCTION IN PART OR AS A WHOLE<br/>WITHOUT THE WRITTEN PERMISSION OF<br/><insert company="" here="" name=""> IS<br/>PROHIBITED.</insert></insert> | DO NOT SCALE DRAWING        | -         |      |      | SCALE: 1:2        | BK-25  |           | Sheet 1 of 1 |  |
|--|------------------------------------------------------------------------------------------------------------------------------------------------------------------------------------------------------------------------------------------------------------------------------------------------------------|-----------------------------|-----------|------|------|-------------------|--------|-----------|--------------|--|
|  |                                                                                                                                                                                                                                                                                                            | FINISH                      | -         |      |      | DWG.              |        | REV<br>25 |              |  |
|  |                                                                                                                                                                                                                                                                                                            |                             | COMMENTS: |      |      |                   |        |           |              |  |
|  |                                                                                                                                                                                                                                                                                                            |                             |           |      |      | BK-25 END SUPPORT |        |           |              |  |
|  |                                                                                                                                                                                                                                                                                                            |                             |           |      |      | TITLE:            | TITLE: |           |              |  |
|  |                                                                                                                                                                                                                                                                                                            |                             | CHECKED:  |      |      |                   |        |           |              |  |
|  |                                                                                                                                                                                                                                                                                                            |                             | DRAWN:    |      |      |                   |        |           |              |  |
|  |                                                                                                                                                                                                                                                                                                            | UNLESS OTHERWISE SPECIFIED: |           | NAME | DATE |                   |        |           |              |  |