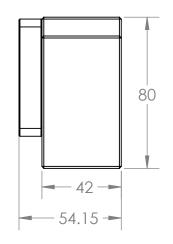

|  | PROPRIETARY AND CONFIDENTIAL<br>THE INFORMATION CONTAINED IN THIS<br>DRAWING IS THE SOLE PROPERTY OF<br><insert company="" here="" name="">. ANY<br/>REPRODUCTION IN PART OR AS A WHOLE<br/>WITHOUT THE WRITTEN PERMISSION OF<br/><insert company="" here="" name=""> IS<br/>PROHIBITED.</insert></insert> | DO NOT SCALE DRAWING        | -         |      |      | SCALE: 1:2        | BK-25  |           | Sheet 1 of 1 |  |
|--|------------------------------------------------------------------------------------------------------------------------------------------------------------------------------------------------------------------------------------------------------------------------------------------------------------|-----------------------------|-----------|------|------|-------------------|--------|-----------|--------------|--|
|  |                                                                                                                                                                                                                                                                                                            | FINISH                      | -         |      |      | DWG.              |        | REV<br>25 |              |  |
|  |                                                                                                                                                                                                                                                                                                            |                             | COMMENTS: |      |      |                   |        |           |              |  |
|  |                                                                                                                                                                                                                                                                                                            |                             |           |      |      | BK-25 END SUPPORT |        |           |              |  |
|  |                                                                                                                                                                                                                                                                                                            |                             |           |      |      | TITLE:            | TITLE: |           |              |  |
|  |                                                                                                                                                                                                                                                                                                            |                             | CHECKED:  |      |      |                   |        |           |              |  |
|  |                                                                                                                                                                                                                                                                                                            |                             | DRAWN:    |      |      |                   |        |           |              |  |
|  |                                                                                                                                                                                                                                                                                                            | UNLESS OTHERWISE SPECIFIED: |           | NAME | DATE |                   |        |           |              |  |