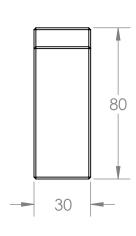

|                                                                                                                                                                                                                                                                                   | UNLESS OTHERWISE SPECIFIED: |           | NAME | DATE |                   |         |       |          |
|-----------------------------------------------------------------------------------------------------------------------------------------------------------------------------------------------------------------------------------------------------------------------------------|-----------------------------|-----------|------|------|-------------------|---------|-------|----------|
|                                                                                                                                                                                                                                                                                   |                             | DRAWN:    |      |      |                   |         |       |          |
|                                                                                                                                                                                                                                                                                   |                             | CHECKED:  |      |      |                   |         |       |          |
| PROPRIETARY AND CONFIDENTIAL THE INFORMATION CONTAINED IN THIS DRAWING IS THE SOLE PROPERTY OF <insert company="" here="" name="">. ANY REPRODUCTION IN PART OR AS A WHOLE WITHOUT THE WRITTEN PERMISSION OF <insert company="" here="" name=""> IS PROHIBITED.</insert></insert> |                             |           |      |      | TITLE:            |         |       |          |
|                                                                                                                                                                                                                                                                                   |                             | COMMENTS: |      |      | BF-25 END SUPPORT |         |       |          |
|                                                                                                                                                                                                                                                                                   | MATERIAL                    |           |      |      | DWG. NO.          |         |       | REV      |
|                                                                                                                                                                                                                                                                                   | FINISH                      |           |      |      |                   | BF-25   | BF-25 |          |
|                                                                                                                                                                                                                                                                                   | DO NOT SCALE DRAWING        |           |      |      | SCALE: 1:1        | WEIGHT: | SHEE  | T 1 OF 1 |