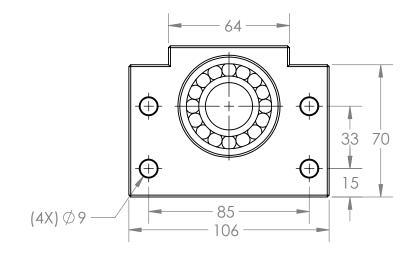

|                                                                                                                                                                                                                                                                                   | UNLESS OTHERWISE SPECIFIED: |           | NAME | DATE |                   |         |       |          |
|-----------------------------------------------------------------------------------------------------------------------------------------------------------------------------------------------------------------------------------------------------------------------------------|-----------------------------|-----------|------|------|-------------------|---------|-------|----------|
|                                                                                                                                                                                                                                                                                   |                             | DRAWN:    |      |      |                   |         |       |          |
|                                                                                                                                                                                                                                                                                   |                             | CHECKED:  |      |      |                   |         |       |          |
| PROPRIETARY AND CONFIDENTIAL THE INFORMATION CONTAINED IN THIS DRAWING IS THE SOLE PROPERTY OF <insert company="" here="" name="">. ANY REPRODUCTION IN PART OR AS A WHOLE WITHOUT THE WRITTEN PERMISSION OF <insert company="" here="" name=""> IS PROHIBITED.</insert></insert> |                             |           |      |      | TITLE:            |         |       |          |
|                                                                                                                                                                                                                                                                                   |                             | COMMENTS: |      |      | BF-25 END SUPPORT |         |       |          |
|                                                                                                                                                                                                                                                                                   | MATERIAL                    |           |      |      | DWG. NO.          |         |       | REV      |
|                                                                                                                                                                                                                                                                                   | FINISH                      |           |      |      |                   | BF-25   | BF-25 |          |
|                                                                                                                                                                                                                                                                                   | DO NOT SCALE DRAWING        |           |      |      | SCALE: 1:1        | WEIGHT: | SHEE  | T 1 OF 1 |