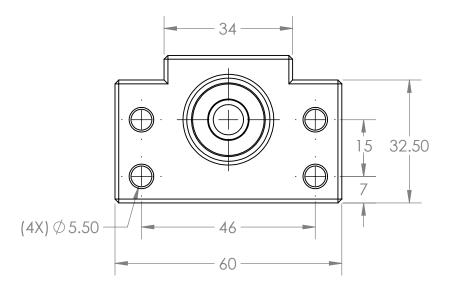

|                                                                                                                                                                                                                                                                                   | UNLESS OTHERWISE SPECIFIED: |          | NAME | DATE |                   |              |         |      |          |  |
|-----------------------------------------------------------------------------------------------------------------------------------------------------------------------------------------------------------------------------------------------------------------------------------|-----------------------------|----------|------|------|-------------------|--------------|---------|------|----------|--|
|                                                                                                                                                                                                                                                                                   |                             | DRAWN:   |      |      |                   |              |         |      |          |  |
|                                                                                                                                                                                                                                                                                   |                             | CHECKED: |      |      |                   |              |         |      |          |  |
|                                                                                                                                                                                                                                                                                   |                             |          |      |      | TITLE             | TITLE:       |         |      |          |  |
| PROPRIETARY AND CONFIDENTIAL THE INFORMATION CONTAINED IN THIS DRAWING IS THE SOLE PROPERTY OF <insert company="" here="" name="">. ANY REPRODUCTION IN PART OR AS A WHOLE WITHOUT THE WRITTEN PERMISSION OF <insert company="" here="" name=""> IS PROHIBITED.</insert></insert> |                             |          |      |      | BF-10 END SUPPORT |              |         |      |          |  |
|                                                                                                                                                                                                                                                                                   | MATERIAL                    | COMMENTS | :    |      |                   | DWG. NO. REV |         | REV  |          |  |
|                                                                                                                                                                                                                                                                                   | FINISH                      |          |      |      |                   | BF-10        |         |      |          |  |
|                                                                                                                                                                                                                                                                                   | DO NOT SCALE DRAWING        |          |      |      | SCAI              | LE: 1:1      | WEIGHT: | SHEE | T 1 OF 1 |  |