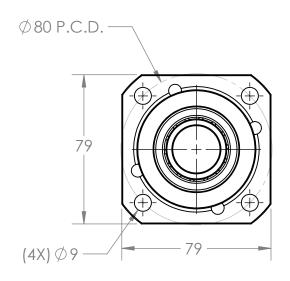

|                                                                                                                                                                                                     | UNLESS OTHERWISE SPECIFIED: |           | NAME | DATE |                    |         |      |          |
|-----------------------------------------------------------------------------------------------------------------------------------------------------------------------------------------------------|-----------------------------|-----------|------|------|--------------------|---------|------|----------|
|                                                                                                                                                                                                     |                             | DRAWN:    |      |      |                    |         |      |          |
|                                                                                                                                                                                                     |                             | CHECKED:  |      |      |                    |         |      |          |
|                                                                                                                                                                                                     |                             |           |      |      | TITLE:             |         |      |          |
|                                                                                                                                                                                                     | -                           |           |      |      | WBK-25 END SUPPORT |         |      |          |
| PROPRIETARY AND CONFIDENTIAL THE INFORMATION CONTAINED IN THIS DRAWING IS THE SOLE PROPERTY OF «INSERT COMPANY NAME HERE», ANY REPRODUCTION IN PART OR AS A WHOLE WITHOUT THE WRITTEN PERMISSION OF | MATERIAL                    | COMMENTS: |      |      |                    |         |      |          |
|                                                                                                                                                                                                     | MAILKIAL                    |           |      |      | DWG. NO.           |         | REV  |          |
|                                                                                                                                                                                                     | FINISH                      |           |      |      |                    | WBK-25  |      |          |
| <insert company="" here="" name=""> IS PROHIBITED.</insert>                                                                                                                                         | DO NOT SCALE DRAWING        |           |      |      | SCALE: 1:2         | WEIGHT: | SHEE | T 1 OF 1 |