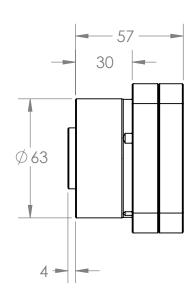

|                                                                                                                                                                                                     | UNLESS OTHERWISE SPECIFIED: |           | NAME | DATE |                    |         |      |          |
|-----------------------------------------------------------------------------------------------------------------------------------------------------------------------------------------------------|-----------------------------|-----------|------|------|--------------------|---------|------|----------|
|                                                                                                                                                                                                     |                             | DRAWN:    |      |      |                    |         |      |          |
|                                                                                                                                                                                                     |                             | CHECKED:  |      |      |                    |         |      |          |
|                                                                                                                                                                                                     |                             |           |      |      | TITLE:             |         |      |          |
|                                                                                                                                                                                                     | -                           |           |      |      | WBK-25 END SUPPORT |         |      |          |
| PROPRIETARY AND CONFIDENTIAL THE INFORMATION CONTAINED IN THIS DRAWING IS THE SOLE PROPERTY OF «INSERT COMPANY NAME HERE», ANY REPRODUCTION IN PART OR AS A WHOLE WITHOUT THE WRITTEN PERMISSION OF | MATERIAL                    | COMMENTS: |      |      |                    |         |      |          |
|                                                                                                                                                                                                     | MAILKIAL                    |           |      |      | DWG. NO.           |         | REV  |          |
|                                                                                                                                                                                                     | FINISH                      |           |      |      |                    | WBK-25  |      |          |
| <insert company="" here="" name=""> IS PROHIBITED.</insert>                                                                                                                                         | DO NOT SCALE DRAWING        |           |      |      | SCALE: 1:2         | WEIGHT: | SHEE | T 1 OF 1 |