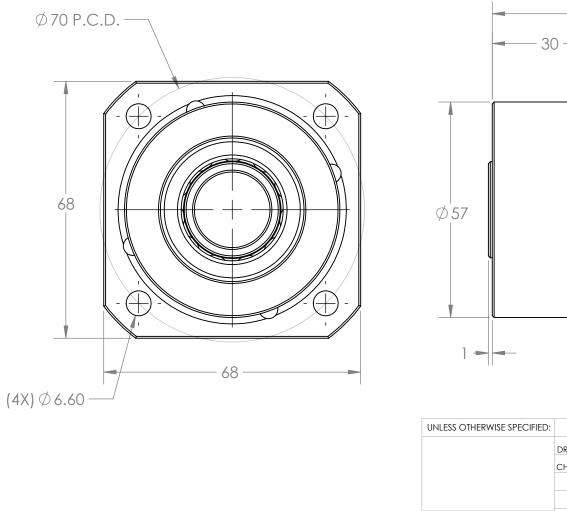

| 4                                                                                                                                                                                                                                                                                          | 3                           |           |      | 2    |                         | 1 |          |  |
|--------------------------------------------------------------------------------------------------------------------------------------------------------------------------------------------------------------------------------------------------------------------------------------------|-----------------------------|-----------|------|------|-------------------------|---|----------|--|
| PROHIBITED.                                                                                                                                                                                                                                                                                | DO NOT SCALE DRAWING        |           |      |      | SCALE: 1:2 WEIGHT: SHEE |   | [ 1 OF 1 |  |
| PROPRIETARY AND CONFIDENTIAL<br>THE INFORMATION CONTAINED IN THIS<br>DRAWING IS THE SOLE PROPERTY OF<br><insert company="" here="" name="">. ANY<br/>REPRODUCTION IN PART OR AS A WHOLE<br/>WITHOUT THE WRITTEN PERMISSION OF<br/><insert company="" here="" name=""> IS</insert></insert> | FINISH                      |           |      |      | WBK-20                  |   | C        |  |
|                                                                                                                                                                                                                                                                                            | MATERIAL                    |           |      |      |                         |   | REV      |  |
|                                                                                                                                                                                                                                                                                            | -                           | COMMENTS: |      |      | WBK-20 END SUPPORT      |   |          |  |
|                                                                                                                                                                                                                                                                                            |                             |           |      |      | TITLE:                  |   |          |  |
|                                                                                                                                                                                                                                                                                            |                             | CHECKED:  |      |      |                         |   |          |  |
|                                                                                                                                                                                                                                                                                            |                             | DRAWN:    |      |      |                         |   |          |  |
|                                                                                                                                                                                                                                                                                            | UNLESS OTHERWISE SPECIFIED: |           | NAME | DATE |                         |   |          |  |