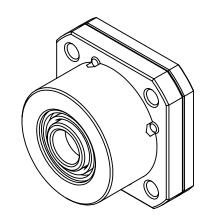

| UNLESS OTHERWISE SPECIFIED: |                    | NAME                                 | DATE                                 |                                      |                                                  |                                                                      |                                                                          |
|-----------------------------|--------------------|--------------------------------------|--------------------------------------|--------------------------------------|--------------------------------------------------|----------------------------------------------------------------------|--------------------------------------------------------------------------|
|                             | DRAWN:             |                                      |                                      |                                      |                                                  |                                                                      |                                                                          |
|                             | CHECKED:           |                                      |                                      |                                      |                                                  |                                                                      |                                                                          |
|                             |                    |                                      |                                      | TITLE: WBK-10 FND SUPPORT            |                                                  |                                                                      |                                                                          |
|                             |                    |                                      |                                      |                                      |                                                  |                                                                      |                                                                          |
|                             | COMMENTS:          |                                      |                                      |                                      |                                                  |                                                                      |                                                                          |
| MATERIAL                    |                    |                                      |                                      | DWG. NO.                             |                                                  |                                                                      | REV                                                                      |
| FINISH                      |                    |                                      |                                      |                                      | WBK-10                                           |                                                                      |                                                                          |
| DO NOT SCALE DRAWING        |                    |                                      |                                      | SCALE: 1:1                           | WEIGHT:                                          | SHEE                                                                 | T 1 OF 1                                                                 |
|                             | MATERIAL<br>FINISH | DRAWN: CHECKED:  MATERIAL  COMMENTS: | DRAWN: CHECKED:  MATERIAL  COMMENTS: | DRAWN: CHECKED:  MATERIAL  COMMENTS: | DRAWN: CHECKED:  TITLE: WBK-10  MATERIAL  FINISH | DRAWN: CHECKED:  TITLE:  WBK-10 END SUPF  COMMENTS:  DWG. NO.  WBK-1 | DRAWN: CHECKED:  TITLE:  WBK-10 END SUPPORT  COMMENTS:  DWG. NO.  WBK-10 |