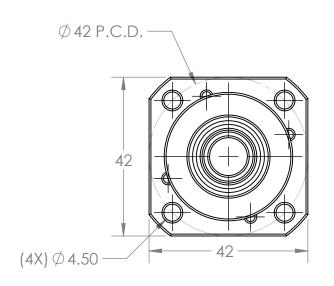

| UNLESS OTHERWISE SPECIFIED: |                    | NAME                                 | DATE                                 |                                      |                                                  |                                                                      |                                                                          |
|-----------------------------|--------------------|--------------------------------------|--------------------------------------|--------------------------------------|--------------------------------------------------|----------------------------------------------------------------------|--------------------------------------------------------------------------|
|                             | DRAWN:             |                                      |                                      |                                      |                                                  |                                                                      |                                                                          |
|                             | CHECKED:           |                                      |                                      |                                      |                                                  |                                                                      |                                                                          |
|                             |                    |                                      |                                      | TITLE: WBK-10 FND SUPPORT            |                                                  |                                                                      |                                                                          |
|                             |                    |                                      |                                      |                                      |                                                  |                                                                      |                                                                          |
|                             | COMMENTS:          |                                      |                                      |                                      |                                                  |                                                                      |                                                                          |
| MATERIAL                    |                    |                                      |                                      | DWG. NO.                             |                                                  |                                                                      | REV                                                                      |
| FINISH                      |                    |                                      |                                      |                                      | WBK-10                                           |                                                                      |                                                                          |
| DO NOT SCALE DRAWING        |                    |                                      |                                      | SCALE: 1:1                           | WEIGHT:                                          | SHEE                                                                 | T 1 OF 1                                                                 |
|                             | MATERIAL<br>FINISH | DRAWN: CHECKED:  MATERIAL  COMMENTS: | DRAWN: CHECKED:  MATERIAL  COMMENTS: | DRAWN: CHECKED:  MATERIAL  COMMENTS: | DRAWN: CHECKED:  TITLE: WBK-10  MATERIAL  FINISH | DRAWN: CHECKED:  TITLE:  WBK-10 END SUPF  COMMENTS:  DWG. NO.  WBK-1 | DRAWN: CHECKED:  TITLE:  WBK-10 END SUPPORT  COMMENTS:  DWG. NO.  WBK-10 |