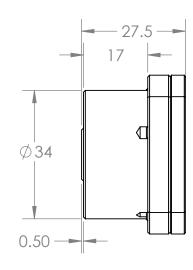

| UNLESS OTHERWISE SPECIFIED: |                    | NAME                                 | DATE                                 |                                      |                                                  |                                                                      |                                                                          |
|-----------------------------|--------------------|--------------------------------------|--------------------------------------|--------------------------------------|--------------------------------------------------|----------------------------------------------------------------------|--------------------------------------------------------------------------|
|                             | DRAWN:             |                                      |                                      |                                      |                                                  |                                                                      |                                                                          |
|                             | CHECKED:           |                                      |                                      |                                      |                                                  |                                                                      |                                                                          |
|                             |                    |                                      |                                      | TITLE: WBK-10 FND SUPPORT            |                                                  |                                                                      |                                                                          |
|                             |                    |                                      |                                      |                                      |                                                  |                                                                      |                                                                          |
|                             | COMMENTS:          |                                      |                                      |                                      |                                                  |                                                                      |                                                                          |
| MATERIAL                    |                    |                                      |                                      | DWG. NO.                             |                                                  |                                                                      | REV                                                                      |
| FINISH                      |                    |                                      |                                      |                                      | WBK-10                                           |                                                                      |                                                                          |
| DO NOT SCALE DRAWING        |                    |                                      |                                      | SCALE: 1:1                           | WEIGHT:                                          | SHEE                                                                 | T 1 OF 1                                                                 |
|                             | MATERIAL<br>FINISH | DRAWN: CHECKED:  MATERIAL  COMMENTS: | DRAWN: CHECKED:  MATERIAL  COMMENTS: | DRAWN: CHECKED:  MATERIAL  COMMENTS: | DRAWN: CHECKED:  TITLE: WBK-10  MATERIAL  FINISH | DRAWN: CHECKED:  TITLE:  WBK-10 END SUPF  COMMENTS:  DWG. NO.  WBK-1 | DRAWN: CHECKED:  TITLE:  WBK-10 END SUPPORT  COMMENTS:  DWG. NO.  WBK-10 |