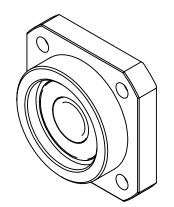

| UNLESS OTHERWISE SPECIFIED: |             | NAME | DATE |                    |         |         |       |        |  |
|-----------------------------|-------------|------|------|--------------------|---------|---------|-------|--------|--|
|                             | DRAWN:      |      |      |                    |         |         |       |        |  |
|                             | CHECKED:    |      |      |                    |         |         |       |        |  |
|                             |             |      |      | TITLE:             |         |         |       |        |  |
|                             | -           |      |      | WBF-12 END SUPPORT |         |         |       |        |  |
| MATERIAL                    | - COMMENTS: |      |      | DWG. NO.           |         |         |       | REV    |  |
| FINISH                      |             |      |      |                    |         | WBF-12  | •     |        |  |
| DO NOT SCALE DRAWING        |             |      |      | SCAI               | _E: 1:1 | WEIGHT: | SHEET | 1 OF 1 |  |
|                             |             |      |      |                    |         |         |       |        |  |