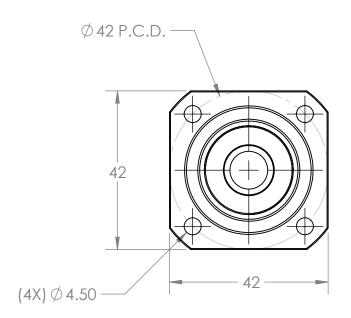

| UNLESS OTHERWISE SPECIFIED: |             | NAME | DATE |                    |         |         |       |        |  |
|-----------------------------|-------------|------|------|--------------------|---------|---------|-------|--------|--|
|                             | DRAWN:      |      |      |                    |         |         |       |        |  |
|                             | CHECKED:    |      |      |                    |         |         |       |        |  |
|                             |             |      |      | TITLE:             |         |         |       |        |  |
|                             | -           |      |      | WBF-12 END SUPPORT |         |         |       |        |  |
| MATERIAL                    | - COMMENTS: |      |      | DWG. NO.           |         |         |       | REV    |  |
| FINISH                      |             |      |      |                    |         | WBF-12  | •     |        |  |
| DO NOT SCALE DRAWING        |             |      |      | SCAI               | _E: 1:1 | WEIGHT: | SHEET | 1 OF 1 |  |
|                             |             |      |      |                    |         |         |       |        |  |