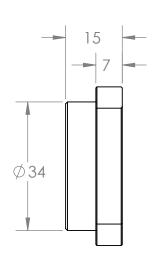

| UNLESS OTHERWISE SPECIFIED: |             | NAME | DATE |                    |         |         |       |        |  |
|-----------------------------|-------------|------|------|--------------------|---------|---------|-------|--------|--|
|                             | DRAWN:      |      |      |                    |         |         |       |        |  |
|                             | CHECKED:    |      |      |                    |         |         |       |        |  |
|                             |             |      |      | TITLE:             |         |         |       |        |  |
|                             | -           |      |      | WBF-12 END SUPPORT |         |         |       |        |  |
| MATERIAL                    | - COMMENTS: |      |      | DWG. NO.           |         |         |       | REV    |  |
| FINISH                      |             |      |      |                    |         | WBF-12  | •     |        |  |
| DO NOT SCALE DRAWING        |             |      |      | SCAI               | _E: 1:1 | WEIGHT: | SHEET | 1 OF 1 |  |
|                             |             |      |      |                    |         |         |       |        |  |