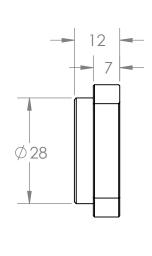

|                                                                                                                                                                                                    | UNLESS OTHERWISE SPECIFIED: |           | NAME | DATE |                    |         |         |      |          |  |
|----------------------------------------------------------------------------------------------------------------------------------------------------------------------------------------------------|-----------------------------|-----------|------|------|--------------------|---------|---------|------|----------|--|
|                                                                                                                                                                                                    |                             | DRAWN:    |      |      |                    |         |         |      |          |  |
|                                                                                                                                                                                                    |                             | CHECKED:  |      |      |                    |         |         |      |          |  |
|                                                                                                                                                                                                    |                             |           |      |      | TITLE:             | TITLE:  |         |      |          |  |
|                                                                                                                                                                                                    |                             |           |      |      | WBF-10 END SUPPORT |         |         |      |          |  |
| PROPRIETARY AND CONFIDENTIAL                                                                                                                                                                       | ALL TERMS                   | COMMENTS: |      |      |                    |         |         |      |          |  |
| THE INFORMATION CONTAINED IN THIS<br>DRAWING IS THE SOLE PROPERTY OF                                                                                                                               | MATERIAL                    |           |      |      | DWG. NO.           |         |         | REV  |          |  |
| <insert company="" here="" name="">, ANY<br/>REPRODUCTION IN PART OR AS A WHOLE<br/>WITHOUT THE WRITTEN PERMISSION OF<br/><insert company="" here="" name=""> IS<br/>PROHIBITED.</insert></insert> | FINISH                      |           |      |      |                    |         | WBF-1   | 0    |          |  |
|                                                                                                                                                                                                    | DO NOT SCALE DRAWING        |           |      |      | SCAL               | .E: 1:1 | WEIGHT: | SHEE | T 1 OF 1 |  |