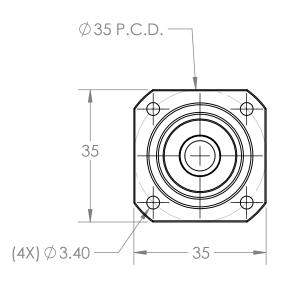

|                                                                                                                                                                                                    | UNLESS OTHERWISE SPECIFIED: |           | NAME | DATE |                    |         |         |      |          |  |
|----------------------------------------------------------------------------------------------------------------------------------------------------------------------------------------------------|-----------------------------|-----------|------|------|--------------------|---------|---------|------|----------|--|
|                                                                                                                                                                                                    |                             | DRAWN:    |      |      |                    |         |         |      |          |  |
|                                                                                                                                                                                                    |                             | CHECKED:  |      |      |                    |         |         |      |          |  |
|                                                                                                                                                                                                    |                             |           |      |      | TITLE:             | TITLE:  |         |      |          |  |
|                                                                                                                                                                                                    |                             |           |      |      | WBF-10 END SUPPORT |         |         |      |          |  |
| PROPRIETARY AND CONFIDENTIAL                                                                                                                                                                       | ALL TERMS                   | COMMENTS: |      |      |                    |         |         |      |          |  |
| THE INFORMATION CONTAINED IN THIS<br>DRAWING IS THE SOLE PROPERTY OF                                                                                                                               | MATERIAL                    |           |      |      | DWG. NO.           |         |         | REV  |          |  |
| <insert company="" here="" name="">, ANY<br/>REPRODUCTION IN PART OR AS A WHOLE<br/>WITHOUT THE WRITTEN PERMISSION OF<br/><insert company="" here="" name=""> IS<br/>PROHIBITED.</insert></insert> | FINISH                      |           |      |      |                    |         | WBF-1   | 0    |          |  |
|                                                                                                                                                                                                    | DO NOT SCALE DRAWING        |           |      |      | SCAL               | .E: 1:1 | WEIGHT: | SHEE | T 1 OF 1 |  |