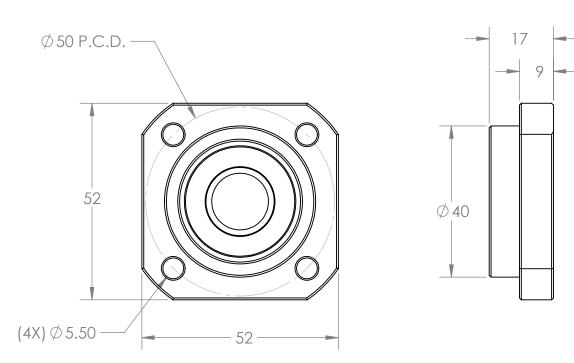

|   |                                                                                                                                                                                                                                          | UNLESS OTHERWISE SPECIFIED: |           | NAME | DATE |               |                    |                   |     |           |  |
|---|------------------------------------------------------------------------------------------------------------------------------------------------------------------------------------------------------------------------------------------|-----------------------------|-----------|------|------|---------------|--------------------|-------------------|-----|-----------|--|
|   |                                                                                                                                                                                                                                          |                             | DRAWN:    |      |      |               |                    |                   |     |           |  |
|   |                                                                                                                                                                                                                                          |                             | CHECKED:  |      |      | _             |                    |                   |     |           |  |
|   | PROPRIETARY AND CONFIDENTIAL<br>THE INFORMATION CONTAINED IN THIS<br>DRAWING IS THE SOLE PROPERTY OF<br><insert any<br="" company="" heres.="" name="">REPRODUCTION IN PART OR AS A WHOLE<br/>WITHOUT THE WRITTEN PERMISSION OF</insert> |                             |           |      |      | TITLE:        | TITLE:             |                   |     |           |  |
|   |                                                                                                                                                                                                                                          |                             | -         |      |      | \ <b>\</b> /R | WBF-15 END SUPPORT |                   |     |           |  |
|   |                                                                                                                                                                                                                                          |                             | COMMENTS: |      |      |               |                    |                   |     |           |  |
|   |                                                                                                                                                                                                                                          | MATERIAL                    | COMMENTO. |      |      |               | DWG. NO.           |                   | REV |           |  |
|   |                                                                                                                                                                                                                                          | FINISH                      |           |      |      |               |                    | WBF-15            | 5   |           |  |
|   | <insert company="" here="" name=""> IS<br/>PROHIBITED.</insert>                                                                                                                                                                          | DO NOT SCALE DRAWING        |           |      |      | SCAL          | E: 1:1             | WEIGHT: SHEET 1 C |     | et 1 of 1 |  |
| Ť | 4 3                                                                                                                                                                                                                                      |                             |           |      | 2    |               |                    | 1                 |     |           |  |