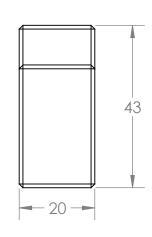

|   | UNLESS OTHERWISE SPECIFIED: |           | NAME | DATE     |                   |  |         |              |  |
|---|-----------------------------|-----------|------|----------|-------------------|--|---------|--------------|--|
|   |                             | DRAWN:    |      |          |                   |  |         |              |  |
|   |                             | CHECKED:  |      |          |                   |  |         |              |  |
|   |                             | TITLE:    |      |          |                   |  |         |              |  |
|   |                             |           |      |          | BF-12 END SUPPORT |  |         |              |  |
|   | MATERIAL                    | COMMENTS: |      | DWG. NO. |                   |  | REV     |              |  |
|   | FINISH                      |           |      |          | BF-12             |  |         |              |  |
|   | DO NOT SCALE DRAWING        |           |      |          | SCALE: 1:1        |  | WEIGHT: | SHEET 1 OF 1 |  |
| Т |                             |           |      |          |                   |  |         |              |  |