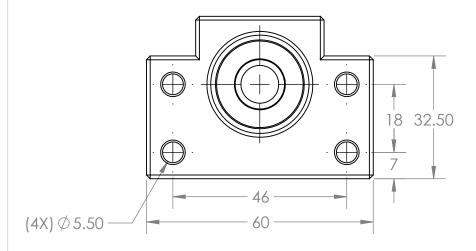

|   | UNLESS OTHERWISE SPECIFIED: |           | NAME | DATE     |                   |  |         |              |  |
|---|-----------------------------|-----------|------|----------|-------------------|--|---------|--------------|--|
|   |                             | DRAWN:    |      |          |                   |  |         |              |  |
|   |                             | CHECKED:  |      |          |                   |  |         |              |  |
|   |                             | TITLE:    |      |          |                   |  |         |              |  |
|   |                             |           |      |          | BF-12 END SUPPORT |  |         |              |  |
|   | MATERIAL                    | COMMENTS: |      | DWG. NO. |                   |  | REV     |              |  |
|   | FINISH                      |           |      |          | BF-12             |  |         |              |  |
|   | DO NOT SCALE DRAWING        |           |      |          | SCALE: 1:1        |  | WEIGHT: | SHEET 1 OF 1 |  |
| Т |                             |           |      |          |                   |  |         |              |  |