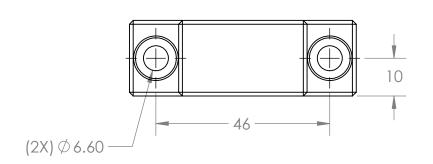

|   | UNLESS OTHERWISE SPECIFIED: |           | NAME | DATE     |                   |  |         |              |  |
|---|-----------------------------|-----------|------|----------|-------------------|--|---------|--------------|--|
|   |                             | DRAWN:    |      |          |                   |  |         |              |  |
|   |                             | CHECKED:  |      |          |                   |  |         |              |  |
|   |                             | TITLE:    |      |          |                   |  |         |              |  |
|   |                             |           |      |          | BF-12 END SUPPORT |  |         |              |  |
|   | MATERIAL                    | COMMENTS: |      | DWG. NO. |                   |  | REV     |              |  |
|   | FINISH                      |           |      |          | BF-12             |  |         |              |  |
|   | DO NOT SCALE DRAWING        |           |      |          | SCALE: 1:1        |  | WEIGHT: | SHEET 1 OF 1 |  |
| Т |                             |           |      |          |                   |  |         |              |  |