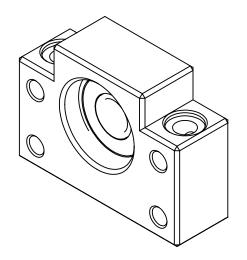

|   | UNLESS OTHERWISE SPECIFIED: |           | NAME | DATE     |                   |  |         |              |  |
|---|-----------------------------|-----------|------|----------|-------------------|--|---------|--------------|--|
|   |                             | DRAWN:    |      |          |                   |  |         |              |  |
|   |                             | CHECKED:  |      |          |                   |  |         |              |  |
|   |                             | TITLE:    |      |          |                   |  |         |              |  |
|   |                             |           |      |          | BF-12 END SUPPORT |  |         |              |  |
|   | MATERIAL                    | COMMENTS: |      | DWG. NO. |                   |  | REV     |              |  |
|   | FINISH                      |           |      |          | BF-12             |  |         |              |  |
|   | DO NOT SCALE DRAWING        |           |      |          | SCALE: 1:1        |  | WEIGHT: | SHEET 1 OF 1 |  |
| Т |                             |           |      |          |                   |  |         |              |  |